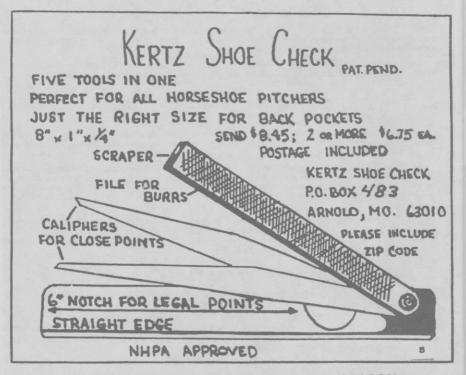

fee by May 10 and their ringer average from last season to Will Gullickson, 2850 26th St. S., Moorhead, MN 56560. Tele. 218-233-1263.

## **OHIO SILVER DOLLAR OPEN SET FOR JUNE 11-12**

The annual Silver Dollar Open tournament will be staged at the courts in Lancaster, Ohio on Saturday and Sunday, June 11-12. The top four classes will be sanctioned and all games in tournament will be 50-point cancellation. There will be three trophies per class plus silver dollars to every entrant. Send latest tournament average together with eight dollar entry fee to Weldon Martin, 611 Edgewood Drive, Lancaster, Ohio 43130. Ph. 614-654-1817. All entries must be received by midnight, June 6. Early entry is suggested since the number of entries may be limited and the early entries will be given priority.



## SANCTIONED LEAGUE REPORT — 1982 SEASON

# By Russell Gadoury, Coordinator

Business continued to boom in 1982. 3346 men, 660 women, and 149 juniors participated in leagues sanctioned by the NHPA, for a total of 4155, an increase of 682 over 1981. The breakdown by state was AR 15, CA 56, CO 130, FL 102, GA 50, IL 140, IN 42, IA 208, KS 30, KY 51, ME 29, MD 60, MA 270, MN 1,037, MS 74, NE 84, NV 71, NH 86, NM 28, NY 614, OH 71, OK 58, PA 75, SD 27, TX 206, UT 41, VA 70, WV 87, WI 449. If recent correspondence is any indication, we an expect further increases in participation in 1983.

We have gone to press with a new, third edition of the now famous "Red Book," the Sanctioned League/Club GUIDE. I have added some additional topics of general interest, such as how to calculate percentages